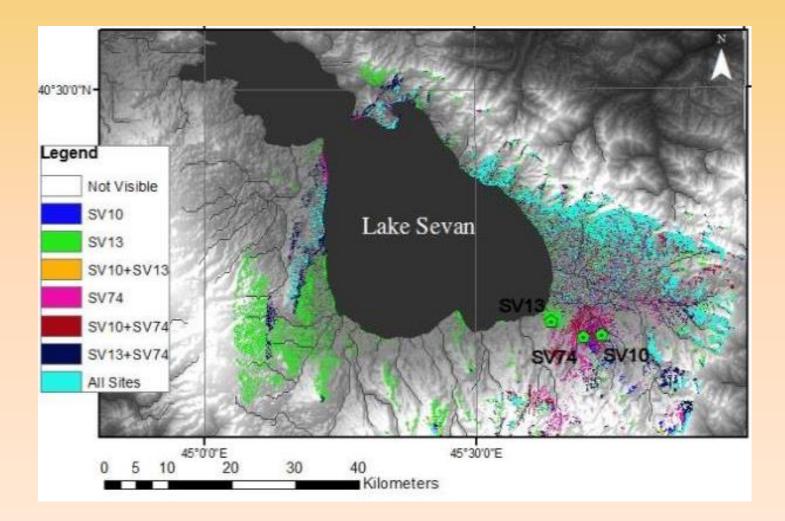

### **Data Visualization: Intervisibility Networks**

Earley-Spadoni, T. (2015). "Landscapes of Warfare: Intervisibility Analysis of Early Iron and Urartian Fire Beacon Stations (Armenia)." *Journal of Archaeological Science: Reports* 3: 22–30.