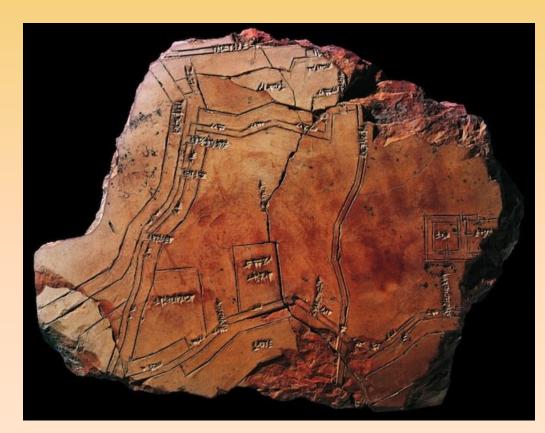

#### **Conventional Maps: an Old Technology**

Plan of the city of Nippur, Iraq c. 1500 BCE

Map of the World Sippar, Iraq 6<sup>th</sup> c. BCE British Museum