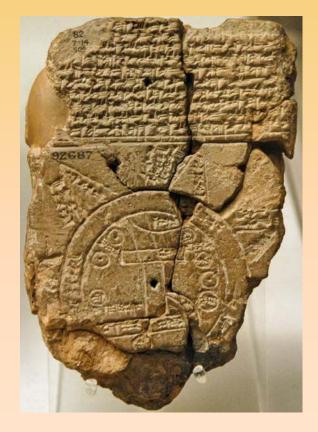

#### **Conventional Maps: an Old Technology**

Plan of the city of Nippur, Iraq c. 1500 BCE

Map of the World Sippar, Iraq 6<sup>th</sup> c. BCE British Museum