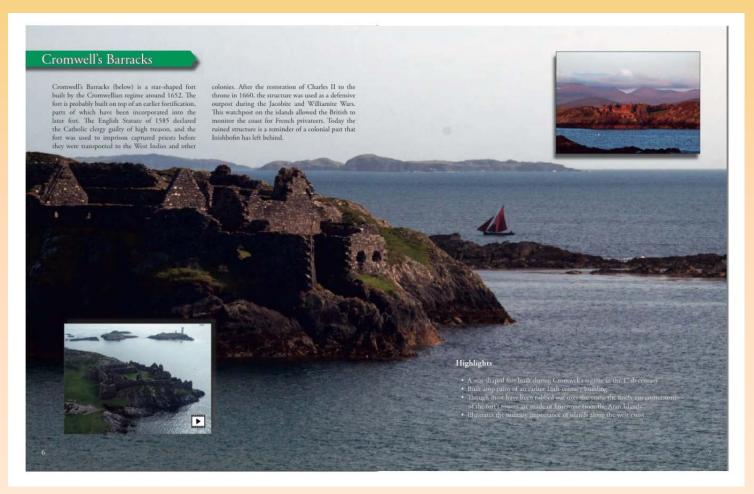

### **Digital Storytelling**

00:33

Cromwell's Barracks is a star-shaped 16th century fort built to protect the main Inishbofin harbour and to control sea trade along western Connemara.

## **Digital Storytelling**

Protected by thick walls, large cannons covered the entrance of the harbour, one of the best deep-sea anchorages on the west coast of Ireland.