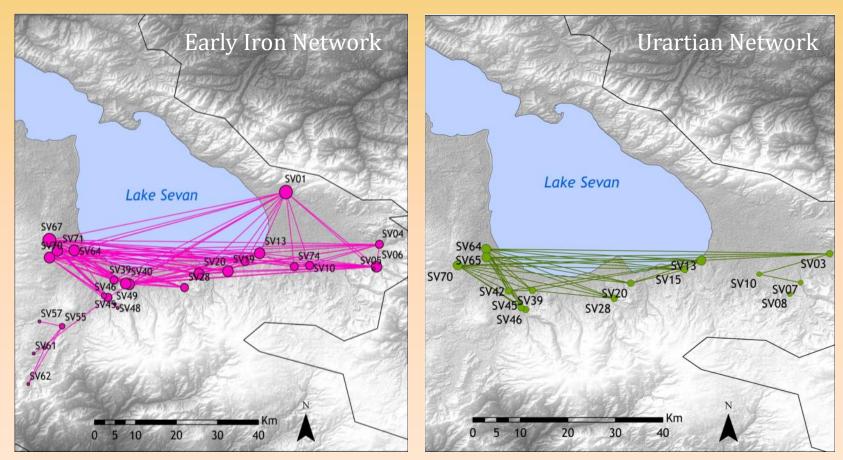

### **Data Visualization: Intervisibility Networks**

Earley-Spadoni, T. (2015). "Landscapes of Warfare: Intervisibility Analysis of Early Iron and Urartian Fire Beacon Stations (Armenia)." *Journal of Archaeological Science: Reports* 3: 22–30.