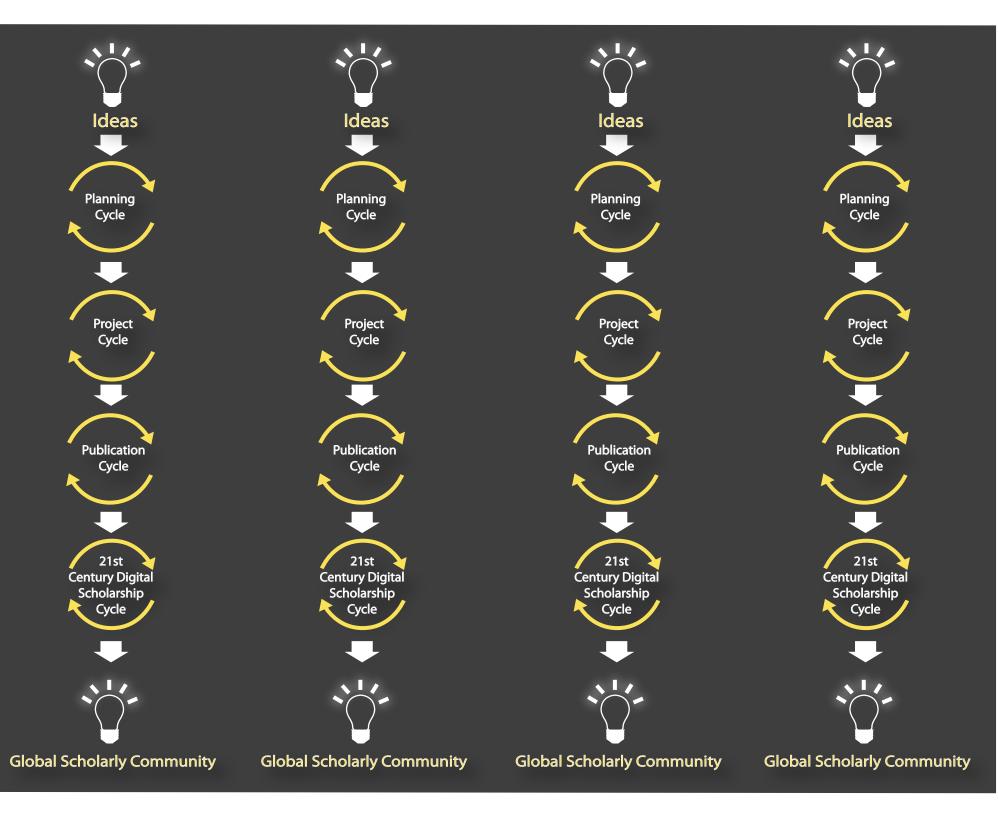

#### What is it?

The Research Lifecycle at UCF presents a unified model of campus-wide support and services available to UCF researchers.