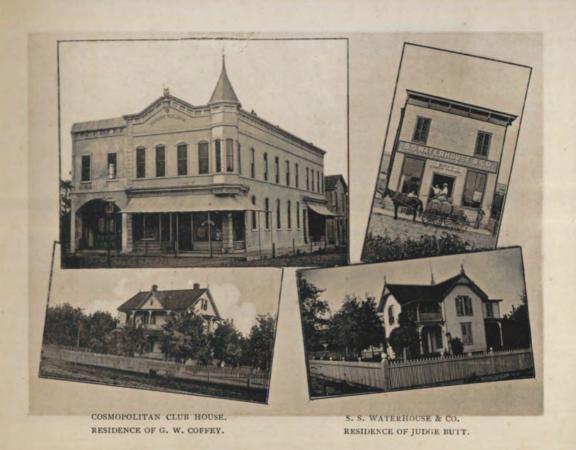

CHURCH STREET, WEST.

PINE STREET, EAST.

LAKE EOLA.

ORANGE AVENUE.

MARKET HOUSE AND ARMORY.

RESIDENCE OF W. H. NALL.

RESIDENCE OF J. B. NOKES.

LAKE LUCERN.