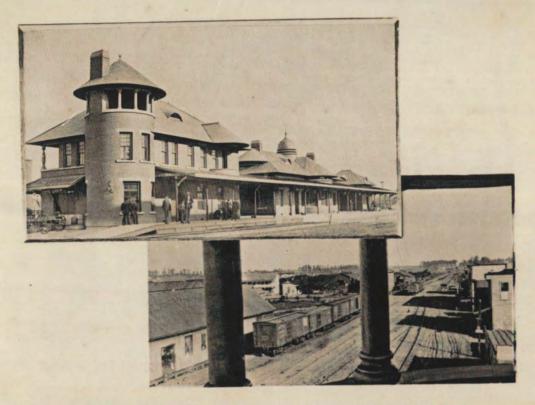

## ORLANDO,

FLORIDA.

Indelible Photographs.

The Albertype Co., N. Y.

Published and Copyrighted, 1890, by H. A. Abercromby, Photographer, Orlando, Fla.

SOUTH FLORIDA R. R. DEPOT.

VIEW FROM TOWER.

RESIDENCE OF GEO. R. NEWELL. MAJOR OF THE DIAMOND. RESIDENCE OF W. R. O'NEAL.
RESIDENCE OF N. L. MILLS. RESIDENCE OF C. A. BOONE.