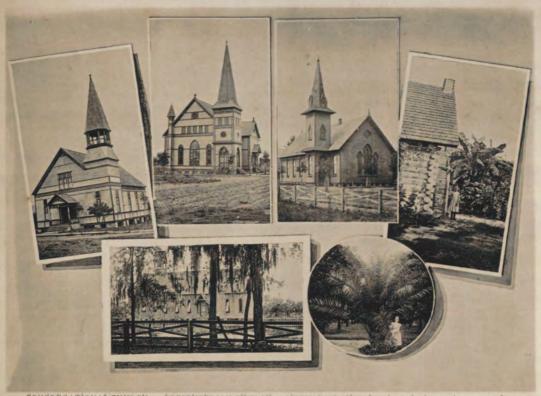

CONGREGATIONAL CHURCH. PRESBYTERIAN CHURCH. METHODIST CHURCH. LOG HOUSE AND BANANAS.

ST. LUKE'S EPISCOPAL CHURCH. DATE PALM.

CONTREASTONALE, MORCEL - PRESENTERIAS CHURCEL - MERHUDIST CHURCEL, LOCHOUSE AND BANKHAS.