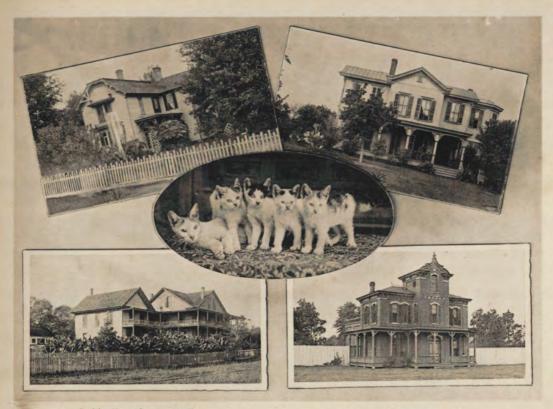

## ORLANDO,

FLORIDA.

Indelible Photographs.

The Albertype Co., N. Y.

Published and Copyrighted, 1890, by H. A. Abercromby, Photographer, Orlando, Fla.

SOUTH FLORIDA R. R. DEPOT.

VIEW FROM TOWER.

RESIDENCE OF GEO. R. NEWELL. MAJOR OF THE DIAMOND. RESIDENCE OF W. R. O'NEAL.
RESIDENCE OF N. L. MILLS. RESIDENCE OF C. A. BOONE.